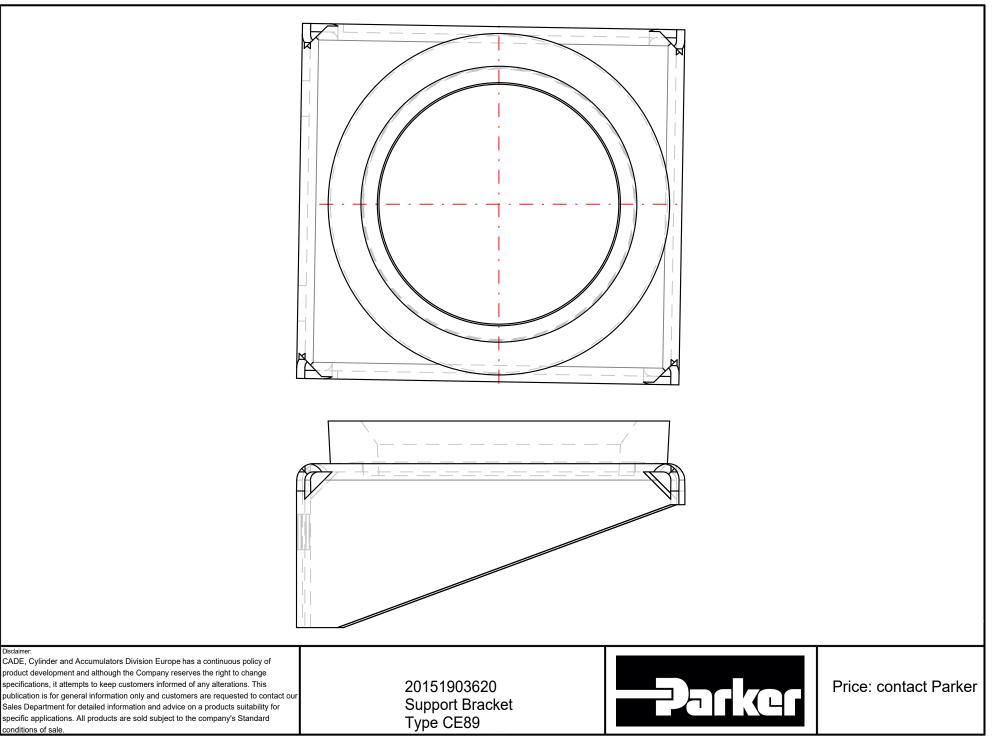

PART Number: 20151903620 SUPPORT BRACKET TYPE CE89

## Interactive 3D graphic, click to activate and rotate. (3D capable PDF viewer required)

| Technical Data |                                        |
|----------------|----------------------------------------|
| Part Number    | 20151903620                            |
| Series Name    | Support Brackets - (Europe)            |
| Series Code    | Support Bracket Type CE89              |
| Division ID    | 667800                                 |
| Division Name  | Accumulator & Cooler Division - Europe |
| Company        | Parker Hannifin                        |